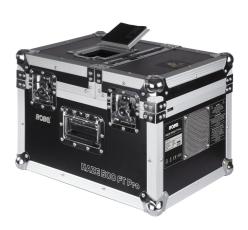

Tel: +420-571-751500 Fax: +420-571-751515 Email: info@robe.cz

ROBE proudly unveils its latest Hazer - the HAZE 500 FT PRO™ - to the entertainment industry with great enthusiasm.

ROBE

This groundbreaking product is the result of extensive R'n'D in the field of haze machines, and has been developed following many years of experience and hard work. The performance of HAZE 500FT PRO™ is therefore second to none. It works spectacularly with laser beams and lighting effects to bring the best atmospheres to all events. HAZE 500 FT PRO™ is definitely the best choice for selective stage designers, performers, and audiences. Finally, the extraordinary low haze liquid consumption rate makes HAZE 500 FT PRO™ energy-efficient and environmentallyfriendly.

## **Description**

- Power: AC 230 V/AC 240 V, 50Hz or AC 100 V/AC 120 V/60 Hz optionally
- Output: 85 m3/min (3,000 cu.ft./min.)
- Fluid Consumption Rate: 24 hrs/l
- Fluid Tank Capacity: 2.5 liters
- LCD Timer Panel Controller Included
- Compact Flight Case Included
- Air Pressure: 30 Psi
- Weight: 31.5 kg
- Dimension (mm): L 490 x W 351 x H 338
- Liquids Used: Professional Haze
- On-board 5-pin DMX